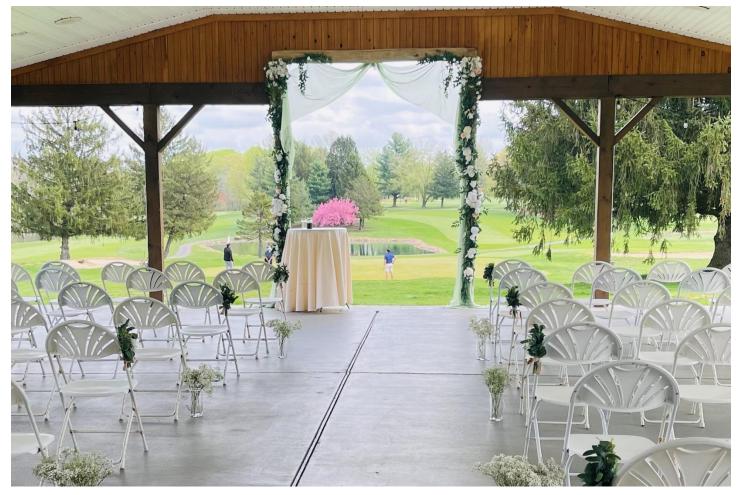

Below Left: Aaron Hamrick Photography. Below Right: Silver Pixels Photography

Chesapeake Bay Golf Club SPACES - CEREMONY

Rustic Pavilion

Our Rustic Pavilion provides a year-round Wedding Ceremony option — with beautiful pond views overlooking the golf course, and protection from the sun and elements for your guests. The pavilion can also be used as a stress-free ceremony location backup for the Lakeview Arbor. Features include Amish-crafted board and batten natural wood farmhouse siding, standing seam black metal roof, reclaimed wood 10' center arch, stunning chandeliers, professional landscaping, and Edison-style party lights that illuminate the perimeter.