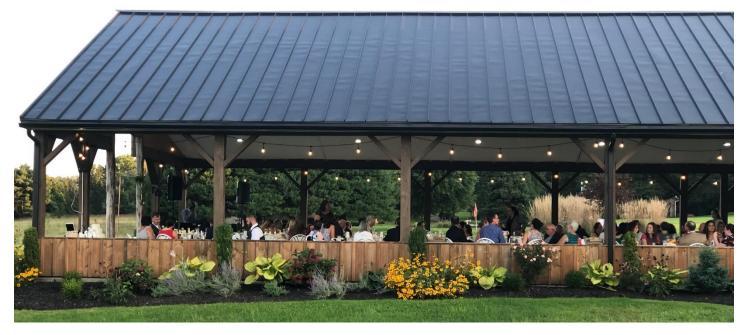

Below Left: Aaron Hamrick Photography. Below Right: Silver Pixels Photography

Chesapeake Bay Golf Club SPACES - CEREMONY

Rustic Pavilion

Our Rustic Pavilion provides a year-round Wedding Ceremony option — with beautiful pond views overlooking the golf course, and protection from the sun and elements for your guests. The pavilion can also be used as a stress-free ceremony location backup for the Lakeview Arbor. Features include Amish-crafted board and batten natural wood farmhouse siding, standing seam black metal roof, reclaimed wood 10' center arch, stunning chandeliers, professional landscaping, and Edison-style party lights that illuminate the perimeter.

# **SPACES – RECEPTION**

Rustic Pavilion

If you are looking for an open-air outdoor Wedding Reception venue, our Rustic Pavilion offers beautiful pond views overlooking the golf course and provides protection from the sun and elements for your guests.

Your sweetheart table will nestle perfectly between our stained arch center pillars providing spectacular scenic views. As the sun sets, our Edison Party Lights will illuminate the perimeter in farmhouse charm.

Set up will include White Round Tables and Chairs, Buffet Tables, and Outdoor Walk-Up Bar.

TAKE THE NEXT STEP! SCHEDULE A Cour of our Venues! CALL 410-658-4343 X9

Chesapeake Bay Golf Club