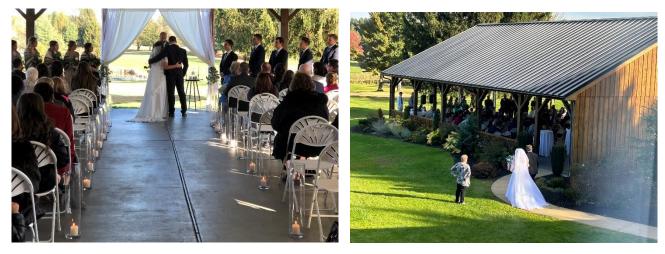

Lakeview Arbor on the Lawn

Walk the aisle past our historic 1740 Manor House, down our magnificent reclaimed Stone Staircase built into the hill, and exchange your vows under our custom 10 foot Arched Arbor with a glistening lake and fountain backdrop. Centuries old trees, a manicured lawn terrace, professional landscaping, and golf course views offer a serene natural beauty and romantic setting for spectacular views each season and memorable photography.