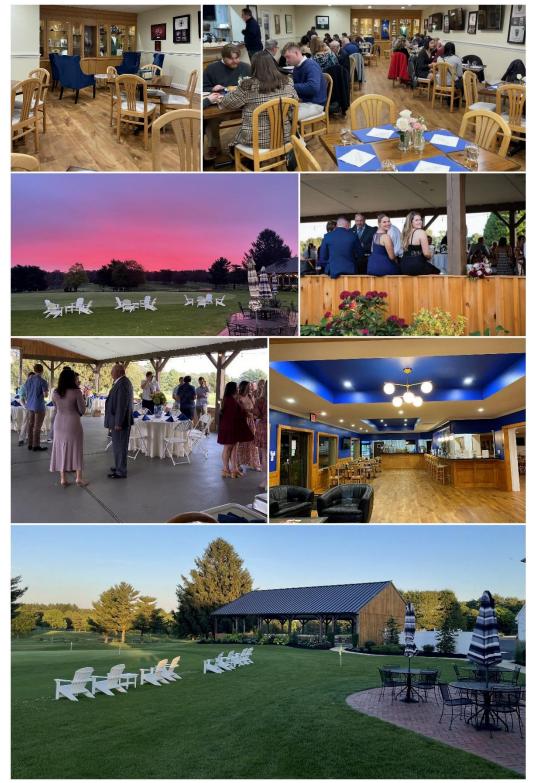

# SPACES — PREPARATIONS

Bridal Suite

Above: Anna Claire Photography. Below Left: Aaron Hamrick Photography. Below Right: Silver Pixels Photography

PLAN YOUR DREAM WEDDING! Schedule a Venue Cour Coday! CALL 410-658-4343 X9

Lakeview Arbor on the Lawn

Walk the aisle past our historic 1740 Manor House, down our magnificent reclaimed Stone Staircase built into the hill, and exchange your vows under our custom 10 foot Arched Arbor with a glistening lake and fountain backdrop. Centuries old trees, a manicured lawn terrace, professional landscaping, and golf course views offer a serene natural beauty and romantic setting for spectacular views each season and memorable photography.

Above: Silver Pixels Photography. Below Middle: 1000 Words Photography

Chesapeake Bay Golf Club SPACES - CEREMONY

1740 Manor House

Our historic 1740 "Chantilly Manor" House creates a unique backdrop for your wedding photography. The Manor House is iconic to Chesapeake Bay Golf Club — with its aged stone and stucco, slate roof, brick chimneys, granite sills, and professional landscaping. The past meets the present at this main focal point of the property.

Below Left: Aaron Hamrick Photography. Below Right: Silver Pixels Photography

Chesapeake Bay Golf Club SPACES - CEREMONY

Rustic Pavilion

Our Rustic Pavilion provides a year-round Wedding Ceremony option — with beautiful pond views overlooking the golf course, and protection from the sun and elements for your guests. The pavilion can also be used as a stress-free ceremony location backup for the Lakeview Arbor. Features include Amish-crafted board and batten natural wood farmhouse siding, standing seam black metal roof, reclaimed wood 10' center arch, stunning chandeliers, professional landscaping, and Edison-style party lights that illuminate the perimeter.

# **SPACES – COCKTAIL HOUR**

Rustic Pavilion Trophy Room, Blue Room, Brick Patio

For your Cocktail Hour you have your choice of indoor and outdoor venue spaces.

Our most popular option after your Lakeview Arbor Ceremony will be for your guests to stroll down the brick walkway to our beautiful Rustic Pavilion that offers open-air farmhouse charm and incredible views.

In the lower level of our clubhouse, the Trophy Room and Blue Rooms offer elegant and comfortable spaces to dine, mingle and sip. Also the perfect destination for your guests if you choose the Rustic Pavilion for your wedding ceremony.

## Chantilly Ballroom

Our elegant Chantilly Ballroom boasts a Vaulted Ceiling, three Sparkling Crystal Chandeliers hanging from a center wood beam, Gold Chiavari Chairs with padded leather seats, Round Tables, Wood Floors, Bridal Suite Access, Granite Walk-Up Bar, 70" Smart TV for your slideshow, picturesque Golf Course views, and Free On-Site Parking.

# **SPACES – RECEPTION**

Rustic Pavilion

If you are looking for an open-air outdoor Wedding Reception venue, our Rustic Pavilion offers beautiful pond views overlooking the golf course and provides protection from the sun and elements for your guests.