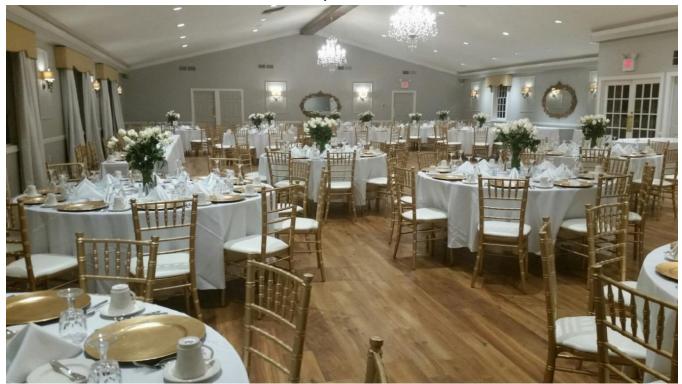

## Chantilly Ballroom

Our elegant Chantilly Ballroom boasts a Vaulted Ceiling, three Sparkling Crystal Chandeliers hanging from a center wood beam, Gold Chiavari Chairs with padded leather seats, Round Tables, Wood Floors, Bridal Suite Access, Granite Walk-Up Bar, 70" Smart TV for your slideshow, picturesque Golf Course views, and Free On-Site Parking.

What sets us apart is our exclusive state-of-the-art Lighting Ambiance Features. At the touch of a button the spotlight – literally – is on you! We've created "lighting scenes" for bridal party introductions, dinner, dancing, and cake cutting. Room lights, chandeliers and sconces will dim, spotlights will shine, LED lights will glow – modern features take your event to the next level!