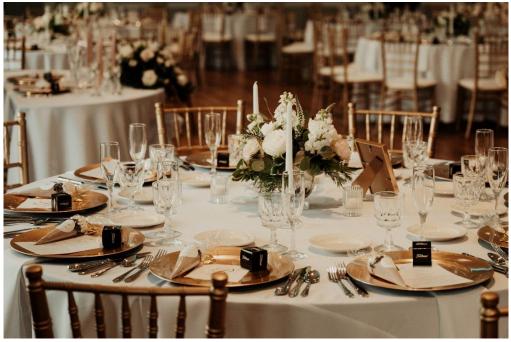

## Chantilly Ballroom

Our elegant Chantilly Ballroom boasts a Vaulted Ceiling, three Sparkling Crystal Chandeliers hanging from a center wood beam, Gold Chiavari Chairs with padded leather seats, Round Tables, Wood Floors, Bridal Suite Access, Granite Walk-Up Bar, 70" Smart TV for your slideshow, picturesque Golf Course views, and Free On-Site Parking.

What sets us apart is our exclusive state-of-the-art Lighting Ambiance Features. At the touch of a button the spotlight – literally – is on you! We've created "lighting scenes" for bridal party introductions, dinner, dancing, and cake cutting. Room lights, chandeliers and sconces will dim, spotlights will shine, LED lights will glow – modern features take your event to the next level!