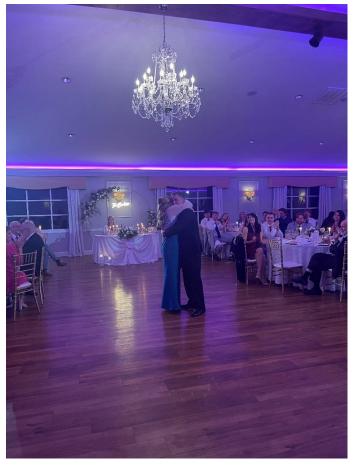

## Chantilly Ballroom

Our elegant Chantilly Ballroom boasts a Vaulted Ceiling, three Sparkling Crystal Chandeliers hanging from a center wood beam, Gold Chiavari Chairs with padded leather seats, Round Tables, Wood Floors, Bridal Suite Access, Granite Walk-Up Bar, 70" Smart TV for your slideshow, picturesque Golf Course views, and Free On-Site Parking.

What sets us apart is our exclusive state-of-the-art Lighting Ambiance Features. At the touch of a button the spotlight – literally – is on you! We've created "lighting scenes" for bridal party introductions, dinner, dancing, and cake cutting. Room lights, chandeliers and sconces will dim, spotlights will shine, LED lights will glow – modern features take your event to the next level!