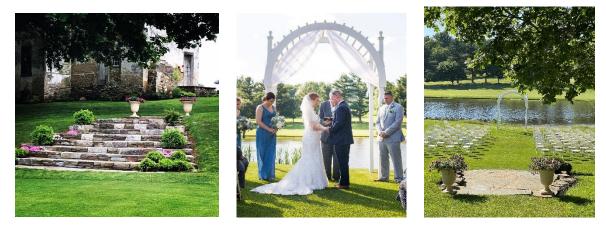

## **SCENIC VIEWS – PERFECT PHOTOGRAPHY**

Imagine centuries old trees, glistening water views, lush green lawns, historic 1740 manor house, custom slate and stone staircase on the hill, white arched arbor by the lake, native grasses, weeping willows, cattails, meadows, bridges, blue herons, flowers, formal landscapes, wildlife & more.