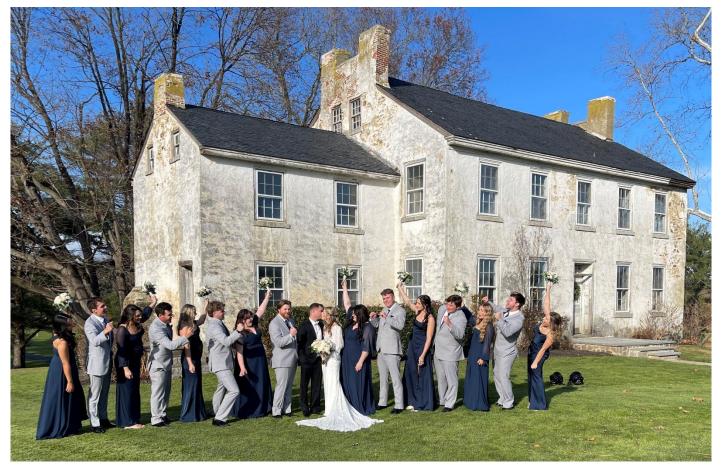

Above: Silver Pixels Photography. Below Middle: 1000 Words Photography

Chesapeake Bay Golf Club SPACES - CEREMONY

1740 Manor House

Our historic 1740 "Chantilly Manor" House creates a unique backdrop for your wedding photography. The Manor House is iconic to Chesapeake Bay Golf Club — with its aged stone and stucco, slate roof, brick chimneys, granite sills, and professional landscaping. The past meets the present at this main focal point of the property.